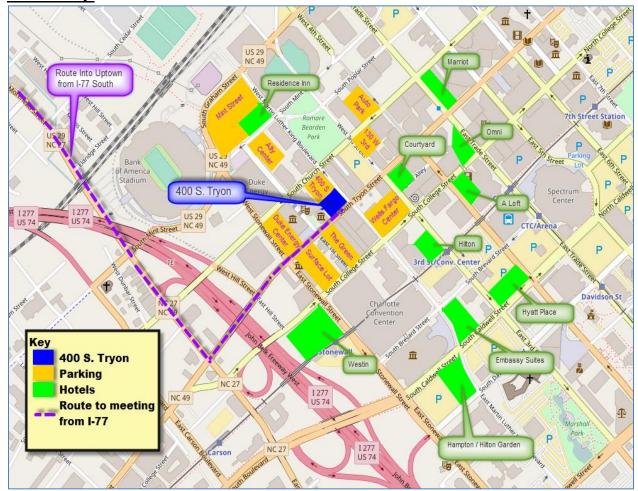

# Area Map

# **Hotels**

Hotels near the meeting location are highlighted in green on the area map above:

Residence Inn:

Address: 404 S. Mint Street

Website: <a href="http://www.marriott.com/hotels/travel/cltru-residence-inn-charlotte-uptown/">http://www.marriott.com/hotels/travel/cltru-residence-inn-charlotte-uptown/</a>

# **Parking**

Parking garages/lots near the meeting location are highlighted (Boxed) in yellow on the area map above:

### 400 S. Tryon Parking:

Daily Cost: \$20

Address: 400 S Church St

# **Duke Energy Center Parking:**

Daily Cost: \$20

Address: 170 W Stonewall St or 527 S Church St

### Ally Center Parking:

Daily Cost: \$12

Address: 499 S Mint St

# Mint Street Parking:

Daily Cost: \$12

Address: 410 S Mint St

#### The Green Parking:

Daily Cost: \$20

Address: 429 S. Tryon St or 468 S. College St

### Surface Lot:

Daily Cost: \$10

Address: 518 S College St

#### **Auto Park:**

Daily Cost: \$20

Address: 206 S. Church St

# 130 W 3<sup>rd</sup> Parking:

Daily Cost: \$18

Address: 130 W. 3rd St

Charlotte City Partners maintains a website that monitors parking and the number of available spaces. The website link has been provided: http://www.charlottecentercity.org/transportation/parking/