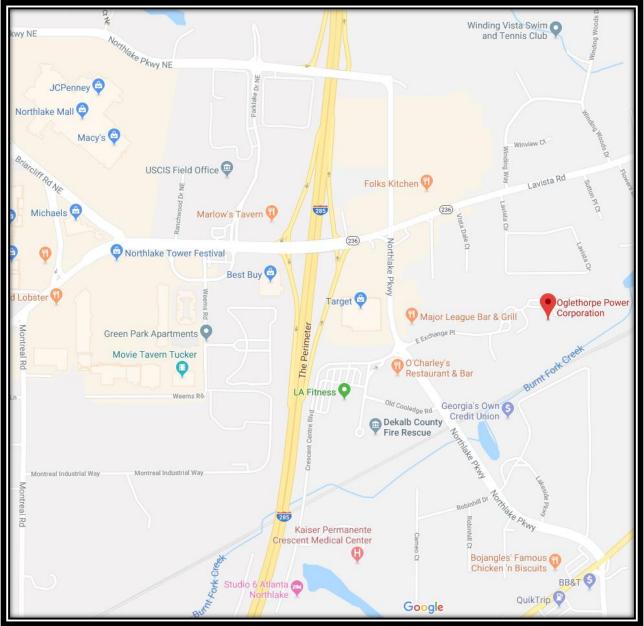

## Directions: Georgia Transmission Corporation Headquarters

Address: 2100 E Exchange P1 Tucker, GA 30084

## Driving Directions from Hartsfield-Jackson Atlanta International Airport:

| Ô             | 1. Start out going east on Maynard H Jackson Jr Blvd toward Central Cargo Cir.                                                       |
|---------------|--------------------------------------------------------------------------------------------------------------------------------------|
|               | Then 0.95 miles                                                                                                                      |
| ↑             | 2. Maynard H Jackson Jr Blvd becomes Charles W Grant Pkwy.                                                                           |
|               | Then 0.17 miles                                                                                                                      |
| <b>1</b> ∤1   | 3. Merge onto I-75 S/GA-401 S.                                                                                                       |
|               | Then 0.55 miles                                                                                                                      |
| 1∤1           | 4. Merge onto I-285 E/GA-407 E via EXIT 238A toward Augusta/Greenville.                                                              |
|               | Then 21.09 miles                                                                                                                     |
| 7             | 5. Take the GA-236/LaVista Rd exit, EXIT 37, toward Tucker.                                                                          |
|               | Then 0.29 miles                                                                                                                      |
| 1∤1           | 6. Merge onto Lavista Rd/GA-236 toward Tucker.                                                                                       |
|               | Then 0.10 miles                                                                                                                      |
| L <b>&gt;</b> | 7. Turn right onto Northlake Pkwy.                                                                                                   |
|               | Then 0.24 miles                                                                                                                      |
| ۴             | 8. Turn left onto E Exchange PI.<br>If you reach Old Cooledge Rd you've gone about 0.1 miles too far.                                |
|               | Then 0.20 miles                                                                                                                      |
| Ş             | 9. 2100 E Exchange PI, Tucker, GA 30084-5301, 2100 E EXCHANGE PL is on the left.<br>Your destination is at the end of E Exchange PI. |