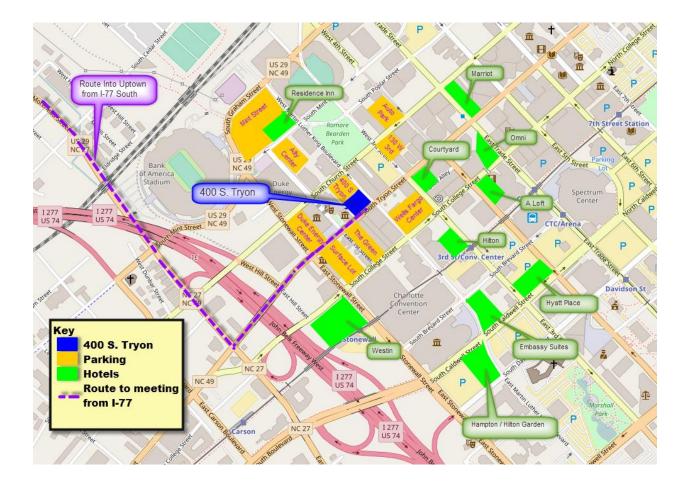

### Directions to Meeting Location (400 S. Tryon St, Charlotte NC 28202)

Note that directions are to the meeting site. There is no direct parking next to the 400 S. Tryon building. See map for Parking / Hotel locations.

### Parking

There are quite a few parking garages within walking distance of the 400S. Tryon Building. Unfortunately Duke does not have any Visitor Parking, so all of it will be paid parking.

Charlotte city partners maintains a website that monitors parking and number of available spaces. The site is here: <u>http://www.charlottecentercity.org/transportation/parking/</u>

Here are the closest garages/lots

400 S. Tryon Parking Address: 400 S Church St Duke Energy Center Parking Address: 170 W Stonewall St or 527 S Church St Ally Center Parking Address: 499 S Mint St **Mint Street Parking** Address: 410 S Mint St The Green Parking Address: 429 S. Tryon St or 468 S. College St Surface Lot Address: <u>518 S College St</u> Auto Park Address: 206 S. Church St 130 W 3<sup>rd</sup> Parking Address: 130 W. 3<sup>rd</sup> St

### Hotels

Almost all Uptown hotels are within walking distance to 400S. Tryon. The closest hotels are (highlighted in green on the map):

| Residence Inn                                                                                                                                    |
|--------------------------------------------------------------------------------------------------------------------------------------------------|
| Address: 404 S. Mint Street                                                                                                                      |
| Website: http://www.marriott.com/hotels/travel/cltru-residence-inn-charlotte-uptown/                                                             |
| Westin                                                                                                                                           |
| Address: 601 S. College St                                                                                                                       |
| Website: http://www.westincharlottehotel.com/                                                                                                    |
| Hampton Inn                                                                                                                                      |
| Address: 530 E. Martin Luther King Jr. Blvd                                                                                                      |
| Website: Hampton Inn                                                                                                                             |
| Hilton Garden                                                                                                                                    |
| Address: 508 E. Martin Luther King Jr. Blvd                                                                                                      |
| Website: <u>Hilton Garden</u>                                                                                                                    |
| Embassy Suites                                                                                                                                   |
| Address: 401 E. Martin Luther King Jr. Blvd                                                                                                      |
| Website: <u>Embassy Suites</u>                                                                                                                   |
| Hyatt Place                                                                                                                                      |
| Address: 222 S. Caldwell ST                                                                                                                      |
| Website: <a href="https://charlottedowntown.place.hyatt.com/en/hotel/home.html">https://charlottedowntown.place.hyatt.com/en/hotel/home.html</a> |
| Hilton                                                                                                                                           |
| Address: 222 East Third St.                                                                                                                      |
| Website: <u>Hilton Center City</u>                                                                                                               |
| Aloft                                                                                                                                            |
| Address: 210 E. Trade St                                                                                                                         |
| Website: <u>http://www.aloftcharlotteuptown.com/</u>                                                                                             |
| Omni                                                                                                                                             |
| Address: 132 E. Trade St.                                                                                                                        |
| Website: <u>https://www.omnihotels.com/hotels/charlotte</u>                                                                                      |
| Courtyard                                                                                                                                        |
| Address: 237 S. Tryon St                                                                                                                         |
| Website: <u>Courtyard By Marriott</u>                                                                                                            |
| Marriot                                                                                                                                          |
| Address: 100 W. Trade St                                                                                                                         |