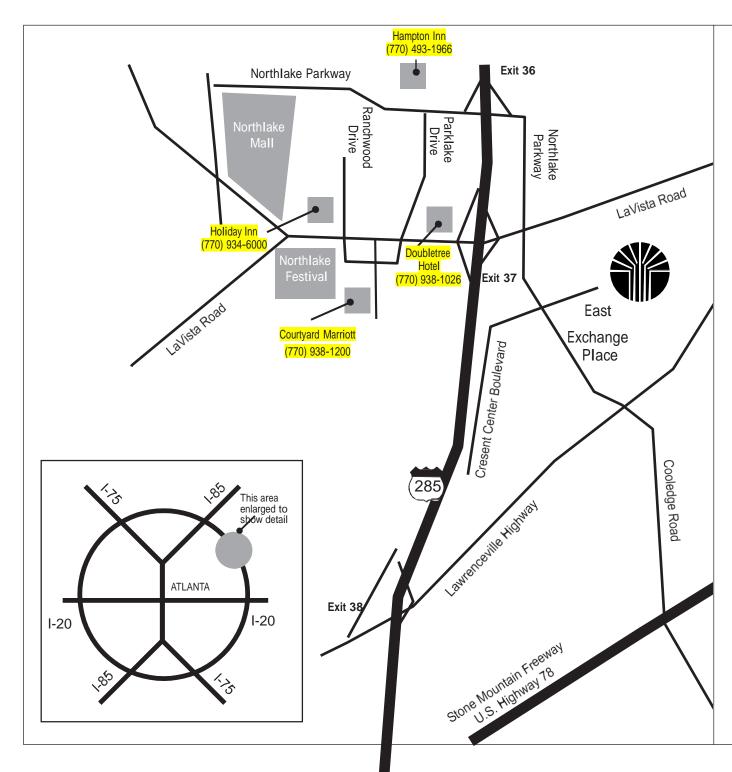

## **Georgia Transmission**

2100 East Exchange Place Tucker, GA 30084

Phone 770-270-7400 Fax 770-270-7872 www.gatrans.com

## Direction from the airport through downtown Atlanta

From the airport, take 1-85 North, passing through downtown Atlanta. Get on I-285 east (going toward Augusta) and exit at LaVista Road (Exit 37). Turn left over the bridge and at the next intersection, turn right onto Northlake Parkway. At the next intersection, turn left onto East Exchange Place. Our offices are located in Oglethorpe Power's two buildings at the dead-end (2100 East Exchange Place).

## Directions from airport circumventing downtown Atlanta

From the airport, take 1-85 South to I-285 east. After traveling on I-285 around the east side of Atlanta, exit at LaVista Road (Exit 37). Turn right at the end of the ramp onto LaVista Road. Turn right at the next intersection onto Northlake Parkway. At the next intersection, turn left onto East Exchange Place. Our offices are located in Oglethorpe Power's two buildings at the dead-end (2100 East Exchange Place).